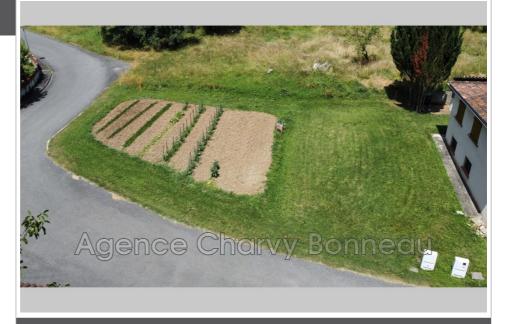

## 33 500 €

For sale land Surface : 405 m²

Exposition: Sud

Features : building land

## Land 684 Le Mas-d'Azil

A stone's throw from the center of the village, charming building plot with an area of 405 m². Facing south, this land is bounded and serviced: water meter, connection to the sewer and electricity present on the land. Soil study available at the agency. Located in a subdivision, neighbors nearby, quiet area. Village with shops and services.