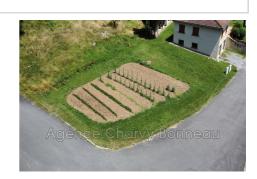

## 33 500 €

For sale land Surface : 405 m²

Exposition: Sud

Features : building land

## Land 684 Le Mas-d'Azil

A stone's throw from the center of the village, charming building plot with an area of 405 m². Facing south, this land is bounded and serviced: water meter, connection to the sewer and electricity present on the land. Soil study available at the agency. Located in a subdivision, neighbors nearby, quiet area. Village with shops and services.