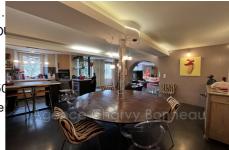

## Property 657 Montbrun-Bocage

RARE: magnificent property comprising a dwelling house, a workshop of over 900 m<sup>2</sup>, all on adjoining land of 13588 m<sup>2</sup>. Surrounded by meadows and forests, without any nuisance or neighbors nearby, lovely stone house built in 1836 comprising on the ground floor: a fully equipped kitchen open to the dining room with fireplace, bright and warm living room for a total area of 70 m<sup>2</sup> approximately; parental suite (bedroom with dressing room and private bathroom), bathroom with shower, separate WC; 1st floor: large workshop of approximately 51 m<sup>2</sup>, 3 spacious bedrooms (11, 12 and 17 m<sup>2</sup> approximately), shower room and separate WC. The house offers access to an indoor swimming pool on an area of approximately 113 m<sup>2</sup>, heated by heat pump, as well as a summer kitchen and shower/WC. The house is equipped with double glazing, sanitation by septic tank. The outbuilding consists of a former recognized French artist's studio of approximately 960 m<sup>2</sup>, composed of large manufacturing spaces, offices, changing rooms with shower and WC and dining room. Built according to RT 2012 standards; double glazing, sanitation by septic tank. Geothermal heating and reversible air conditioning. Compressed air network, air-conditioned cabin. HGV