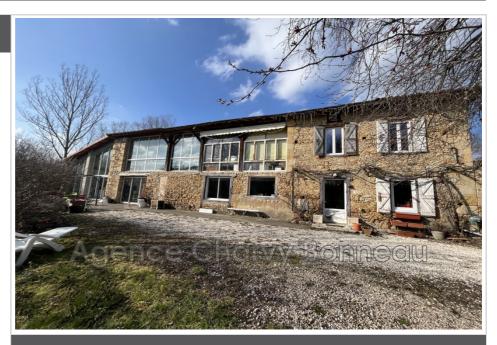

## Property 657 Montbrun-Bocage

RARE: magnificent property comprising a dwelling house, a workshop of over 900 m<sup>2</sup>, all on adjoining land of 13588 m<sup>2</sup>. Surrounded by meadows and forests, without any nuisance or neighbors nearby, lovely stone house built in 1836 comprising on the ground floor: a fully equipped kitchen open to the dining room with fireplace, bright and warm living room for a total area of 70 m<sup>2</sup> approximately; parental suite (bedroom with dressing room and private bathroom), bathroom with shower, separate WC; 1st floor: large workshop of approximately 51 m<sup>2</sup>, 3 spacious bedrooms (11, 12 and 17 m<sup>2</sup> approximately), shower room and separate WC. The house offers access to an indoor swimming pool on an area of approximately 113 m<sup>2</sup>, heated by heat pump, as well as a summer kitchen and shower/WC. The house is equipped with double glazing, sanitation by septic tank. The outbuilding consists of a former recognized French artist's studio of approximately 960 m<sup>2</sup>, composed of large manufacturing spaces, offices, changing rooms with shower and WC and dining room. Built according to RT 2012 standards; double glazing, sanitation by septic tank. Geothermal heating and reversible air conditioning. Compressed air network, air-conditioned cabin. HGV

access. Ideal for different types of activities. south and flat. Located 1 hour from TOULO