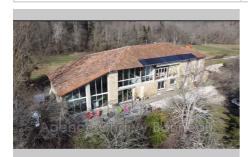

## Property 657 Montbrun-Bocage

RARE: magnificent property comprising a dwelling house, a workshop of over 900 m<sup>2</sup>, all on adjoining land of 13588 m<sup>2</sup>. Surrounded by meadows and forests, without any nuisance or neighbors nearby, lovely stone house built in 1836 comprising on the ground floor: a fully equipped kitchen open to the dining room with fireplace, bright and warm living room for a total area of 70 m<sup>2</sup> approximately; parental suite (bedroom with dressing room and private bathroom), bathroom with shower, separate WC; 1st floor: large workshop of approximately 51 m<sup>2</sup>, 3 spacious bedrooms (11, 12 and 17 m<sup>2</sup> approximately), shower room and separate WC. The house offers access to an indoor swimming pool on an area of approximately 113 m<sup>2</sup>, heated by heat pump, as well as a summer kitchen and shower/WC. The house is equipped with double glazing, sanitation by septic tank. The outbuilding consists of a former recognized French artist's studio of approximately 960 m<sup>2</sup>, composed of large manufacturing spaces, offices, changing rooms with shower and WC and dining room. Built according to RT 2012 standards; double glazing, sanitation by septic tank. Geothermal heating and reversible air conditioning. Compressed air network, air-conditioned cabin. HGV

access. Ideal for different types of activities. south and flat. Located 1 hour from TOULO